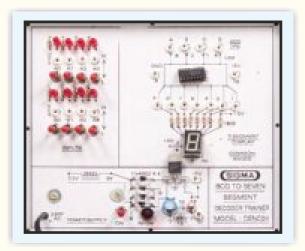

## BCD TO SEVEN SEGMENT DECODER TRAINER

MODEL DENCO1

This trainer has been designed with a view to provide practical and experimental knowledge of BCD to Seven Segment Decoder.

## **SPECIFICATIONS**

- 1. Power supply requirement : 230V AC, 50 Hz.
- 2. Built in IC based regulated Power supply 0-5 V DC/200 mA.
- 3. Following parts provided on Single PCB with connecting terminals.

BCD to Seven Segment Decoder IC- IC 7447 - 1 No.

4. Seven segment output Indicator : 1 No

5. Digital input data Switches : 4 Nos provided.

6. Standard Accessories:

1. User Manual with practical and circuit diagrams.